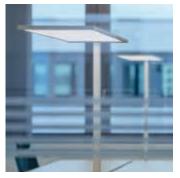

## REFERENCE ITV CITY | WOLFSBURG | GERMANY

When planning and implementing the lighting concept for the VW subsidiary ITV City, the focus was on the dynamic adaptability of lighting to users, the use of space and lighting requirements. The concept was implemented with over 500 office floor lamps (SL720XL) with daylight controller. The extra-long, only 2 cm high luminaire head ensures standard-compliant illumination of two computer workstations, while the functional U-shaped base enables flexible and simple positioning of the light.