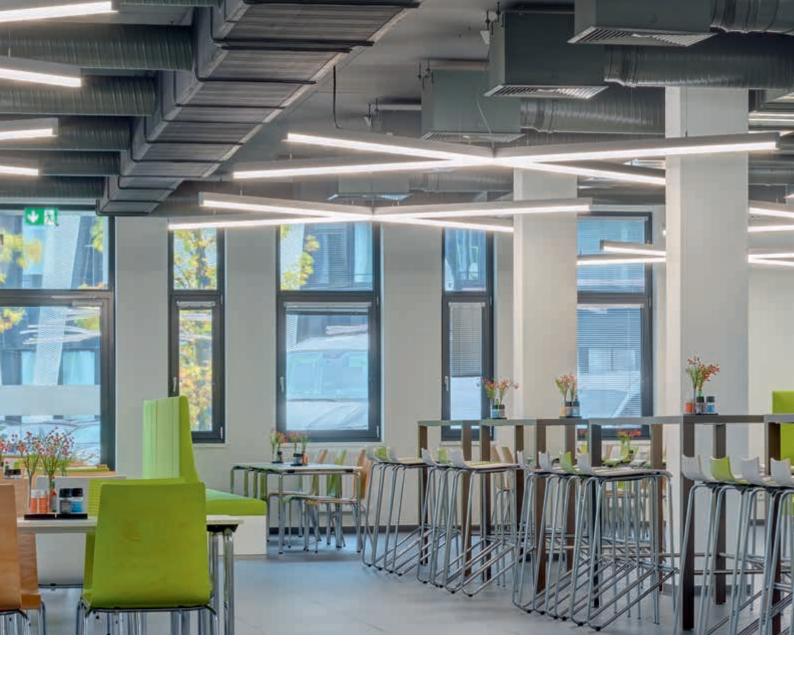

## MORE LIGHT - LESS ENERGY

The lights of **PERFORMANCE iN LIGHTING** are characterised by remarkably high efficiency values of up to 163 lm/W. Our high production quality provides longevity that is enhanced even further thanks to the interchangeability of the LED modules for all lights. Dimmable ballasts and intelligent lighting control systems also ensure suitable lighting that enables energy savings of up to 80% in total!

Daylight sensors with swarm function can also connect luminaires wirelessly, react to motion in the room

and adjust the brightness to the level needed. They create light that "follows" people through the space, while lighting can be shaded where it is not needed.

In hybrid offices, this system enables efficient lighting solutions to be easily and individually adapted to new requirements. After all, efficiency also means lighting that can be dynamically adjusted to the user, use of space and lighting requirement.