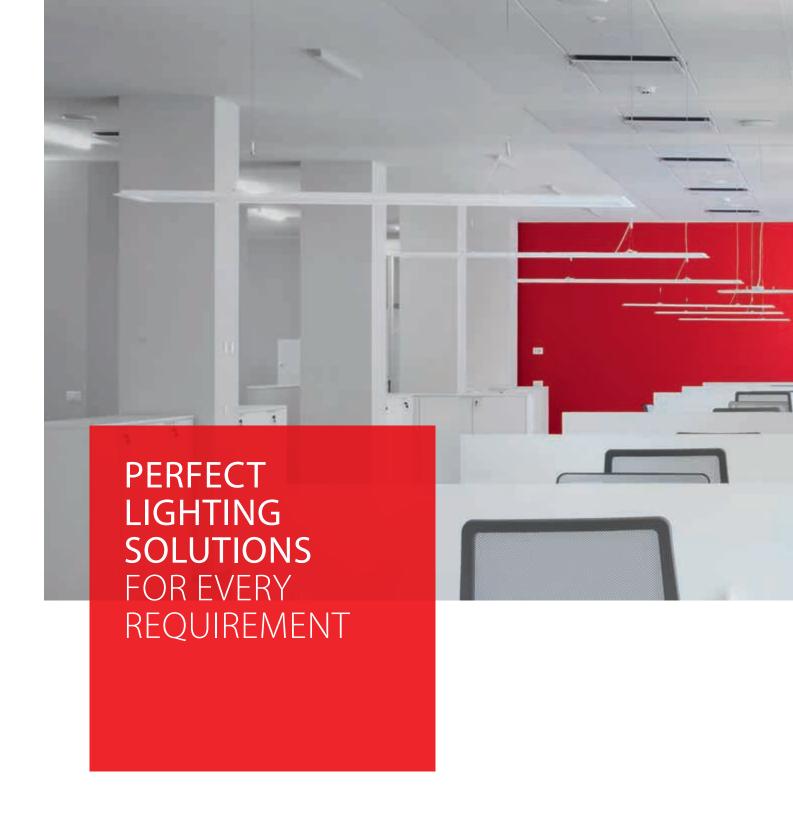

## MORE LIGHT - LESS ENERGY

The lights of **PERFORMANCE iN LIGHTING** are characterised by remarkably high efficiency values of up to 163 lm/W. Our high production quality provides longevity that is enhanced even further thanks to the interchangeability of the LED modules for all lights. Dimmable ballasts and intelligent lighting control systems also ensure suitable lighting that enables energy savings of up to 80% in total!

Daylight sensors with swarm function can also connect luminaires wirelessly, react to motion in the room

and adjust the brightness to the level needed. They create light that "follows" people through the space, while lighting can be shaded where it is not needed.

In hybrid offices, this system enables efficient lighting solutions to be easily and individually adapted to new requirements. After all, efficiency also means lighting that can be dynamically adjusted to the user, use of space and lighting requirement.

Dimmable light, daylight-dependent control, needs-based lighting, selected durable materials and the latest generation of LEDs contribute to saving energy.