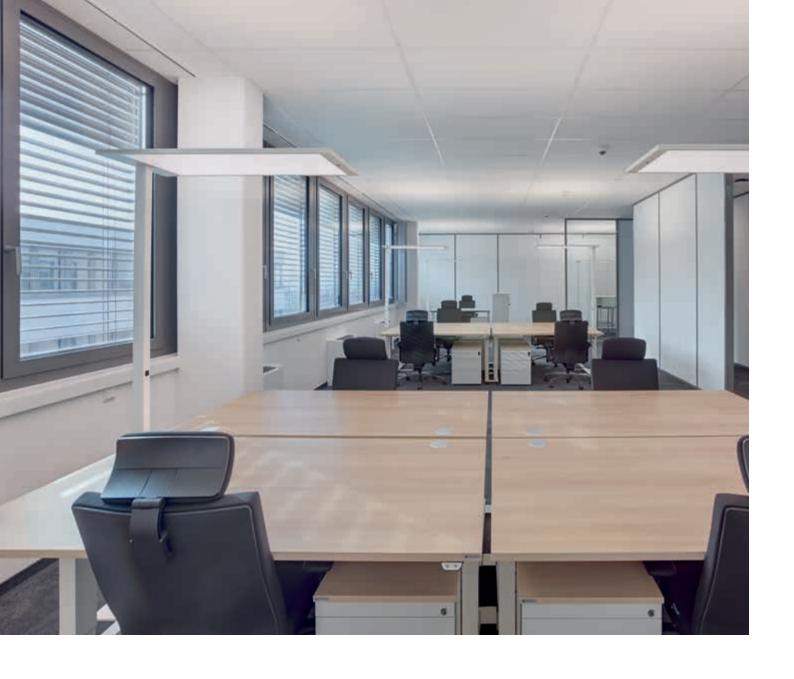

## REFERENCE ITV CITY | WOLFSBURG | GERMANY

When planning and implementing the lighting concept for the VW subsidiary ITV City, the focus was on the dynamic adaptability of lighting to users, the use of space and lighting requirements. The concept was implemented with over 500 office floor lamps (SL720XL) with daylight controller. The extra-long, only 2 cm high luminaire head ensures standard-compliant illumination of two computer workstations, while the functional U-shaped base enables flexible and simple positioning of the light.