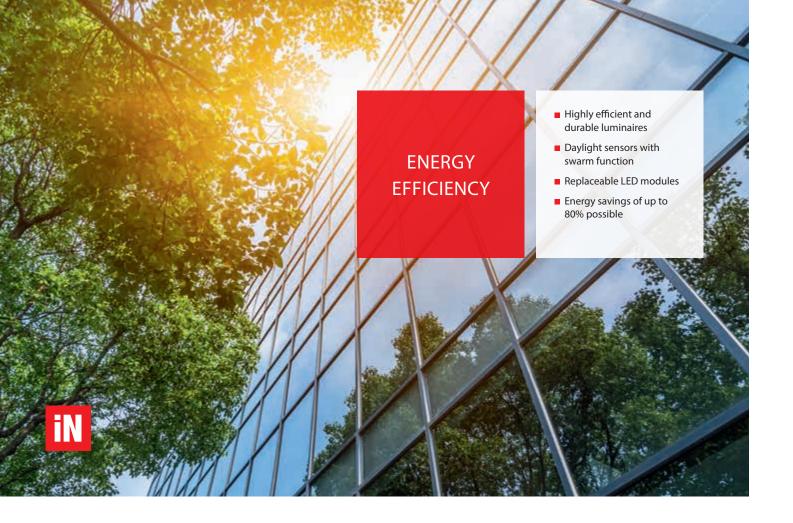

## MORE LIGHT - LESS ENERGY

The lights of **PERFORMANCE iN LIGHTING** are characterised by remarkably high efficiency values of up to 163 lm/W. Our high production quality provides longevity that is enhanced even further thanks to the interchangeability of the LED modules for all lights. Dimmable ballasts and intelligent lighting control systems also ensure suitable lighting that enables energy savings of up to 80% in total!

Daylight sensors with swarm function can also connect luminaires wirelessly, react to motion in the room

and adjust the brightness to the level needed. They create light that "follows" people through the space, while lighting can be shaded where it is not needed.

In hybrid offices, this system enables efficient lighting solutions to be easily and individually adapted to new requirements. After all, efficiency also means lighting that can be dynamically adjusted to the user, use of space and lighting requirement.