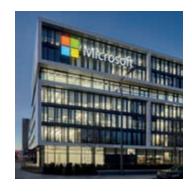

## REFERENCE MICROSOFT HEADQUARTERS | MUNICH | GERMANY

The lighting concept for the corporate headquarters of Microsoft was realised with work-life balance very much in mind. PERFORMANCE iN LIGHTING delivered all the lights for the entire building complex, from the slim suspension luminaires (SL713) for the office zones and tunable white profile lights (SL787) in the meeting rooms to the square surface luminaires in the corridor zones. The order volume amounted to more than 1.3 million euros.