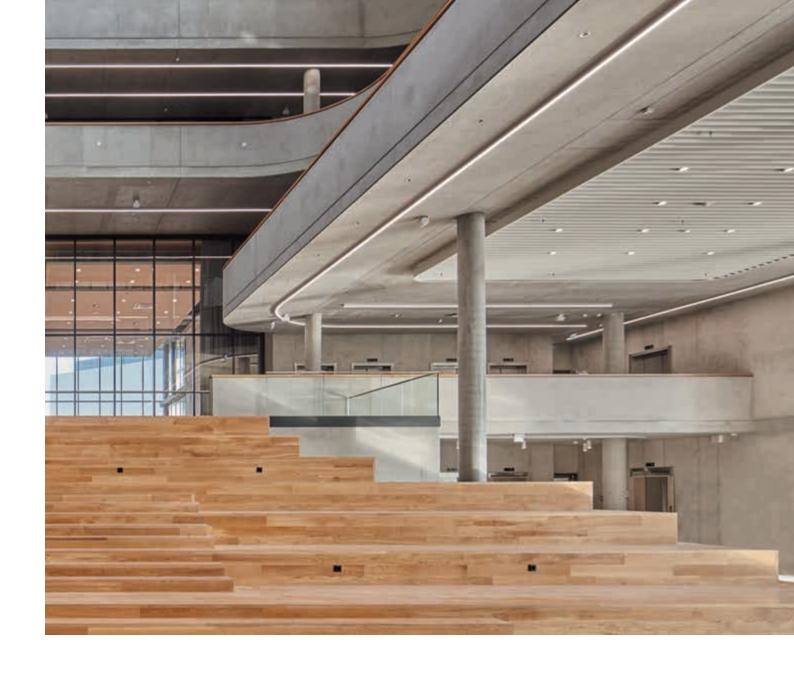

## REFERENCE MICROSOFT HEADQUARTERS | MUNICH | GERMANY

The lighting concept for the corporate headquarters of Microsoft was realised with work-life balance very much in mind. PERFORMANCE iN LIGHTING delivered all the lights for the entire building complex, from the slim suspension luminaires (SL713) for the office zones and tunable white profile lights (SL787) in the meeting rooms to the square surface luminaires in the corridor zones. The order volume amounted to more than 1.3 million euros.

## REFERENCE ZALANDO HEADQUARTERS | MUNICH, BERLIN | GERMANY

The Zalando headquarters stands for a perfect interplay of architecture and lighting concept. PERFORMANCE iN LIGHTING supplied all lights for this innovative building with a total value of more than 1.0 million euros. This includes around 1,000 slim SL713 suspension luminaires for the office rooms: Following the organic flow of the floors, around 1.5 kilometres of curved SL764 were installed.