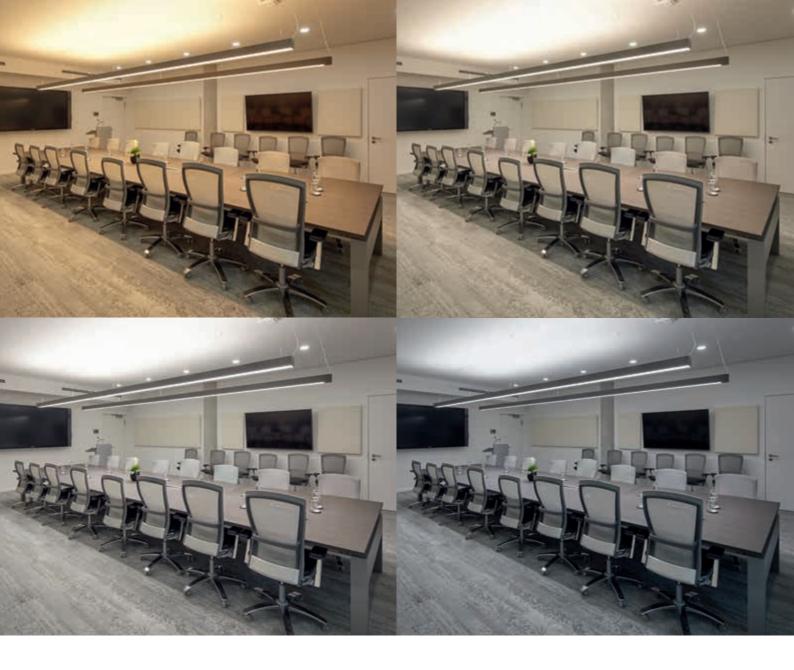

## GOOD LIGHT = GOOD MOOD

Human Centric Lighting (HCL) puts the focus on people. It creates harmony between the visual, emotional and, above all, biological effects of light.

The intelligent use of daylight indoors is an important factor for the well-being of employees. Our Human Centric Lighting luminaires adjust to the progression of daylight, thereby supporting employees' natural biorhythms. This facilitates greater well-being and better performance.

The luminaries are controlled via a freely configurable software program that varies the light in brightness and light colour. In combination with the shutter control, the right light is ensured at the workplace, no matter the position of the sun.

Biologically effective lighting solutions from **PERFORMANCE IN LIGHTING** increases concentration, well-being and productivity.

Dynamic lighting scenarios that imitate the progression of daylight support the natural biorhythms of employees.