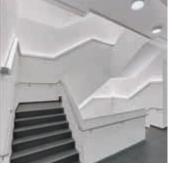

## REFERENCE NORDEX OFFICES | HAMBURG | GERMANY

A customised lighting solution in the shape of a wind turbine – that was the requirement from our customer, Nordex, one of the world's largest manufacturer of wind turbines. This was realised with the suspended light system SL764. The lighting system SL764 was implemented in the stairwell as a wall-mounted version. This was adapted to to the course and architecture of the stairwell with millimetre accuracy.