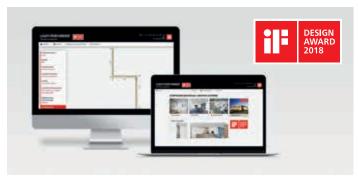

Our high level of vertical integration makes it possible to design and develop complex individual pieces, which meet the highest safety standards thanks to our VDE-certified labs. With our award-winning planning tool – LIGHT-PERFORMER® – individual lighting solutions can be configured in minutes. Here, you receive your configured luminaires prepared ready for tender.

From playful accessories to modern Bluetooth control, everything is possible. Please tell us your design and lighting requirements – we'll make them happen!

LIGHT-PERFORMER® offers fast and modular configuration in just a few steps. It is easy and self-explanatory to use; a complex lighting system is configured within five minutes.